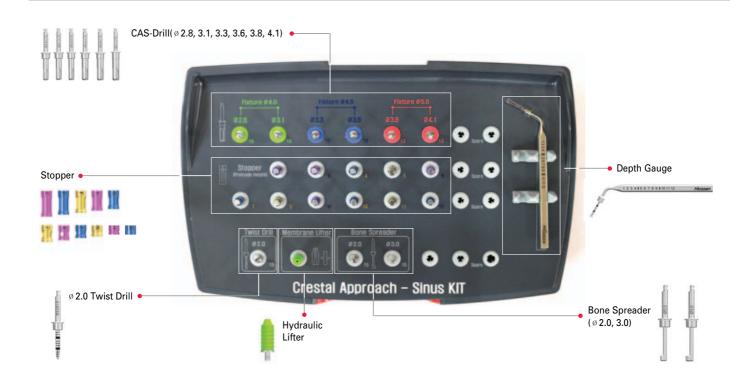

## Crestal Approach Sinus-Kit CAS-Kit Drill Guide

|                   |                           |                |           |       |        |       |        |                                                                                                                                                                                                                                                                                                                                                                                                                                                                                                                                                                                                                                                                                                                                                                                                                                                                                                                                                                                                                                                                                                                                                                                                                                                                                                                                                                                                                                                                                                                                                                                                                                                                                                                                                                                                                                                                                                                                                                                                                                                                                                                                |                                  |                  |              | • : F          | Required •    | : Optional |
|-------------------|---------------------------|----------------|-----------|-------|--------|-------|--------|--------------------------------------------------------------------------------------------------------------------------------------------------------------------------------------------------------------------------------------------------------------------------------------------------------------------------------------------------------------------------------------------------------------------------------------------------------------------------------------------------------------------------------------------------------------------------------------------------------------------------------------------------------------------------------------------------------------------------------------------------------------------------------------------------------------------------------------------------------------------------------------------------------------------------------------------------------------------------------------------------------------------------------------------------------------------------------------------------------------------------------------------------------------------------------------------------------------------------------------------------------------------------------------------------------------------------------------------------------------------------------------------------------------------------------------------------------------------------------------------------------------------------------------------------------------------------------------------------------------------------------------------------------------------------------------------------------------------------------------------------------------------------------------------------------------------------------------------------------------------------------------------------------------------------------------------------------------------------------------------------------------------------------------------------------------------------------------------------------------------------------|----------------------------------|------------------|--------------|----------------|---------------|------------|
| Fixture selection |                           | Twist<br>Drill | CAS-Drill |       |        |       |        |                                                                                                                                                                                                                                                                                                                                                                                                                                                                                                                                                                                                                                                                                                                                                                                                                                                                                                                                                                                                                                                                                                                                                                                                                                                                                                                                                                                                                                                                                                                                                                                                                                                                                                                                                                                                                                                                                                                                                                                                                                                                                                                                | Hydraulic Lift & Bone Condensing |                  |              |                |               | CAS-Drill  |
|                   |                           |                | Fø4.0     |       | Fø 4.5 |       | Fø 5.0 |                                                                                                                                                                                                                                                                                                                                                                                                                                                                                                                                                                                                                                                                                                                                                                                                                                                                                                                                                                                                                                                                                                                                                                                                                                                                                                                                                                                                                                                                                                                                                                                                                                                                                                                                                                                                                                                                                                                                                                                                                                                                                                                                | ,                                |                  |              |                |               |            |
|                   |                           | ø 2.0          | ø 2.8     | ø 3.1 | ø 3.3  | ø 3.6 | ø 3.8  | ø 4.1                                                                                                                                                                                                                                                                                                                                                                                                                                                                                                                                                                                                                                                                                                                                                                                                                                                                                                                                                                                                                                                                                                                                                                                                                                                                                                                                                                                                                                                                                                                                                                                                                                                                                                                                                                                                                                                                                                                                                                                                                                                                                                                          | Depth Gauge                      | Hydraulic Lifter | Bone Carrier | Bone Condenser | Bone Spreader | Final      |
|                   |                           |                |           |       |        | dame. |        | NAME OF THE PERSON NAME OF THE P | 4                                |                  |              | _ /            |               |            |
| Diameter(Ø)       | Fixture protruding height | - E            |           | U     |        | U     |        |                                                                                                                                                                                                                                                                                                                                                                                                                                                                                                                                                                                                                                                                                                                                                                                                                                                                                                                                                                                                                                                                                                                                                                                                                                                                                                                                                                                                                                                                                                                                                                                                                                                                                                                                                                                                                                                                                                                                                                                                                                                                                                                                |                                  |                  | 1            |                |               |            |
| F Ø 4.0           | 0~3 mm                    | •              | •         |       |        |       |        |                                                                                                                                                                                                                                                                                                                                                                                                                                                                                                                                                                                                                                                                                                                                                                                                                                                                                                                                                                                                                                                                                                                                                                                                                                                                                                                                                                                                                                                                                                                                                                                                                                                                                                                                                                                                                                                                                                                                                                                                                                                                                                                                | •                                | •                | •            | •              | •             | ø 3.3      |
|                   | 3~6 mm                    | •              | •         | •     |        |       |        |                                                                                                                                                                                                                                                                                                                                                                                                                                                                                                                                                                                                                                                                                                                                                                                                                                                                                                                                                                                                                                                                                                                                                                                                                                                                                                                                                                                                                                                                                                                                                                                                                                                                                                                                                                                                                                                                                                                                                                                                                                                                                                                                | •                                | •                | •            | •              | •             | -          |
| F Ø 4.5           | 0~3 mm                    | •              | •         |       | •      |       |        |                                                                                                                                                                                                                                                                                                                                                                                                                                                                                                                                                                                                                                                                                                                                                                                                                                                                                                                                                                                                                                                                                                                                                                                                                                                                                                                                                                                                                                                                                                                                                                                                                                                                                                                                                                                                                                                                                                                                                                                                                                                                                                                                | •                                | •                | •            | •              | •             | ø 3.8      |
|                   | 3~6 mm                    | •              | •         | •     |        | •     |        |                                                                                                                                                                                                                                                                                                                                                                                                                                                                                                                                                                                                                                                                                                                                                                                                                                                                                                                                                                                                                                                                                                                                                                                                                                                                                                                                                                                                                                                                                                                                                                                                                                                                                                                                                                                                                                                                                                                                                                                                                                                                                                                                | •                                | •                | •            | •              | •             | -          |
| F Ø 5.0           | 0~3 mm                    | •              | •         |       | •      |       | •      |                                                                                                                                                                                                                                                                                                                                                                                                                                                                                                                                                                                                                                                                                                                                                                                                                                                                                                                                                                                                                                                                                                                                                                                                                                                                                                                                                                                                                                                                                                                                                                                                                                                                                                                                                                                                                                                                                                                                                                                                                                                                                                                                | •                                | •                | •            | •              | •             | ø 4.1      |
|                   | 3~6 mm                    | •              | •         | •     |        | •     |        | •                                                                                                                                                                                                                                                                                                                                                                                                                                                                                                                                                                                                                                                                                                                                                                                                                                                                                                                                                                                                                                                                                                                                                                                                                                                                                                                                                                                                                                                                                                                                                                                                                                                                                                                                                                                                                                                                                                                                                                                                                                                                                                                              | •                                | •                | •            | •              | •             | -          |