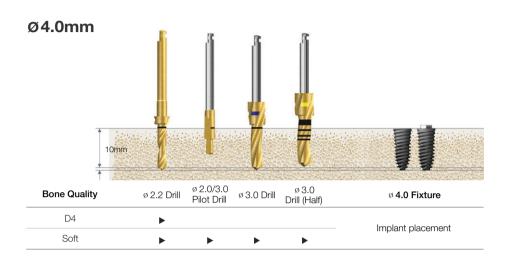

## Drilling Sequence **IV Type Drill** TSIV CA/SA | USIV CA/SA

(Length : 10mm)

Recommended insertion torque : ≤40Ncm \* Recommend reducing the insertion speed to 15rpm or lower, due to the TSIV/USIV aggresive threads.