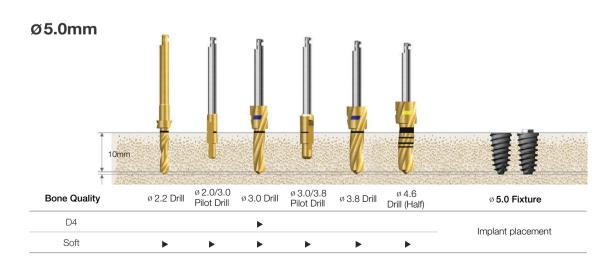

## Drilling Sequence Taper Drill TSIV CA/SA | USIV CA/SA (Length : 10mm)

Recommended insertion torque :  $\leq$ 40Ncm TSIV/USIV system is designed specifically for the maxillary sinus and soft bone \* Recommend reducing the insertion speed to 15rpm or lower, due to the TSIV/USIV aggresive threads.

## Drilling Sequence Straight Drill TSIV CA/SA | USIV CA/SA (Length : 10mm)

**IMPLANT** 

Recommended insertion torque :  $\leq$ 40Ncm TSIV/USIV system is designed specifically for the maxillary sinus and soft bone \* Recommend reducing the insertion speed to 15rpm or lower, due to the TSIV/USIV aggresive threads.