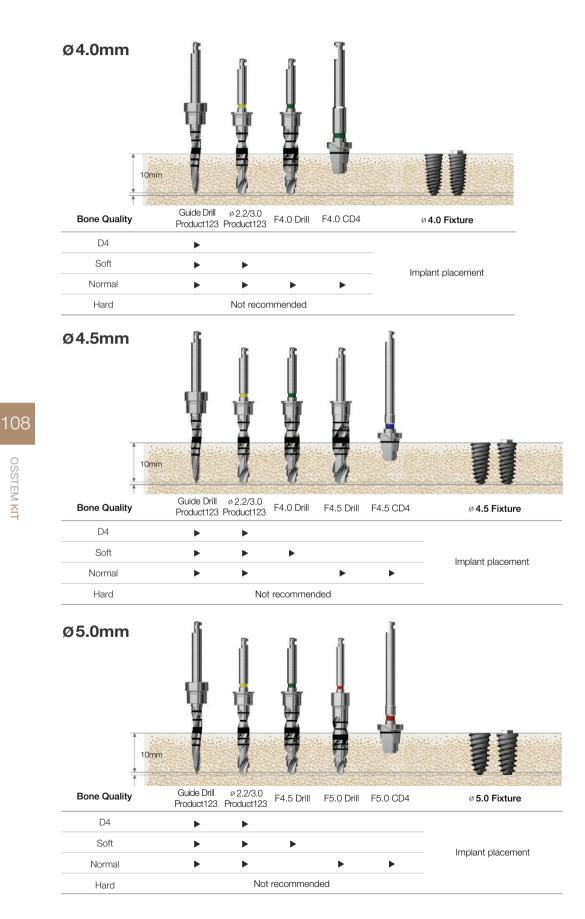

## Drilling Sequence **IV Type Drill** TSIV CA/SA | USIV CA/SA

(Length : 10mm)

Recommended insertion torque : ≤40Ncm \* Recommend reducing the insertion speed to 15rpm or lower, due to the TSIV/USIV aggresive threads.