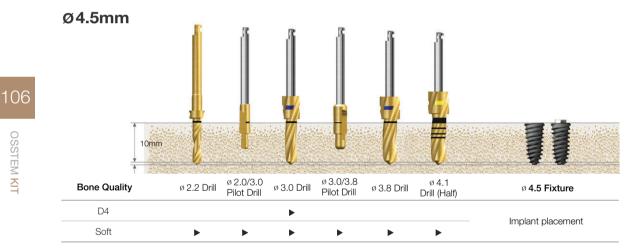

## Drilling Sequence Taper Drill TSIV CA/SA | USIV CA/SA (Length : 10mm)

Recommended insertion torque :  $\leq$ 40Ncm TSIV/USIV system is designed specifically for the maxillary sinus and soft bone \* Recommend reducing the insertion speed to 15rpm or lower, due to the TSIV/USIV aggresive threads.

## Drilling Sequence Straight Drill TSIV CA/SA | USIV CA/SA (Length : 10mm)

**IMPLANT** 

Recommended insertion torque :  $\leq$ 40Ncm TSIV/USIV system is designed specifically for the maxillary sinus and soft bone \* Recommend reducing the insertion speed to 15rpm or lower, due to the TSIV/USIV aggresive threads.