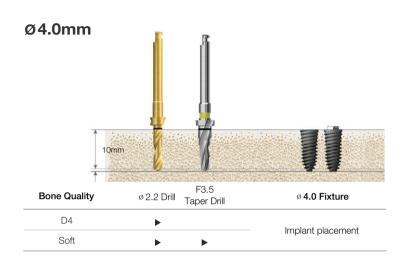

## Drilling Sequence Taper Drill TSIV CA/SA | USIV CA/SA (Length : 10mm)

Recommended insertion torque :  $\leq$ 40Ncm TSIV/USIV system is designed specifically for the maxillary sinus and soft bone \* Recommend reducing the insertion speed to 15rpm or lower, due to the TSIV/USIV aggresive threads.