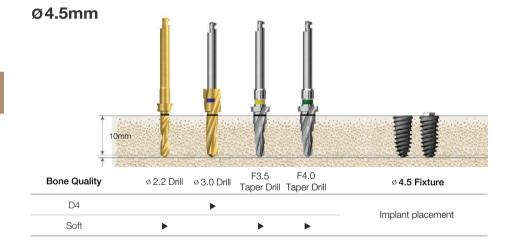

## Drilling Sequence Straight Drill TSIV CA/SA | USIV CA/SA (Length : 10mm)

**IMPLANT** 

Recommended insertion torque :  $\leq$ 40Ncm TSIV/USIV system is designed specifically for the maxillary sinus and soft bone \* Recommend reducing the insertion speed to 15rpm or lower, due to the TSIV/USIV aggresive threads.