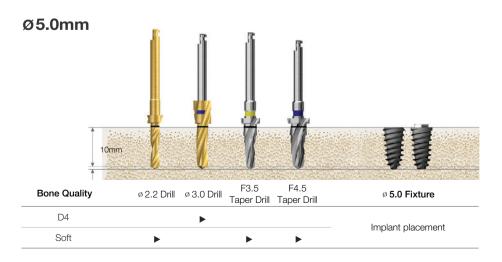

## Drilling Sequence Taper Drill TSIV CA/SA | USIV CA/SA (Length : 10mm)

Recommended insertion torque :  $\leq$ 40Ncm TSIV/USIV system is designed specifically for the maxillary sinus and soft bone \* Recommend reducing the insertion speed to 15rpm or lower, due to the TSIV/USIV aggresive threads.