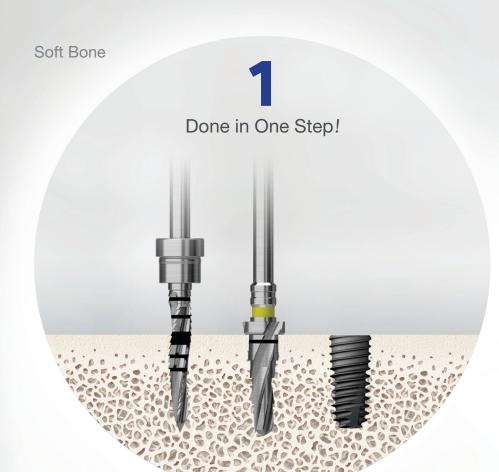

## **Super Convenient Procedure in 2 Steps**

- · Surgical KIT That is Optimized to The Taper Fixture
- · Reducing Chair Time with Ever Convenient Procedure
- · Increasing User Convenience as Cortical Drilling is Not Necessary