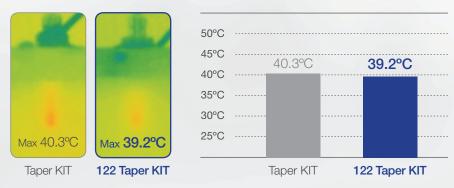

## **Preventing Bone Heating**

Excellent drilling power leads to skipping intermediate drilling and this prevents bone heating by maintaining low drilling temperature

Drilling temperature when using