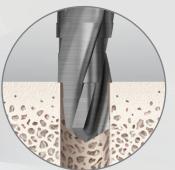

## **Preventing Drill Bouncing**

Multiple shaped taper drill also functions as pilot drill and this prevents bouncing during drilling