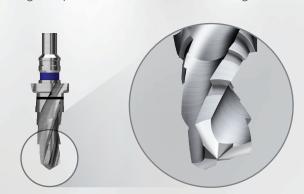

## **Preventing Drill Bouncing**

Multiple shaped taper drill also functions as pilot drill and this prevents bouncing during drilling