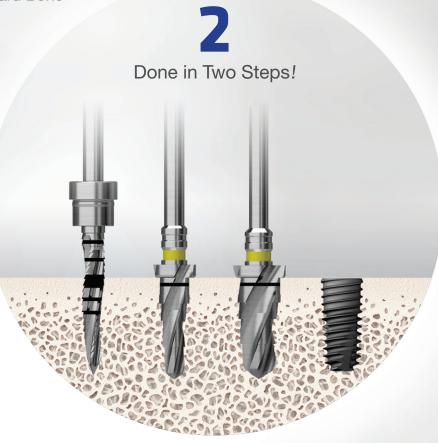

## **Super Convenient Procedure in 2 Steps**

- · Surgical KIT That is Optimized to The Taper Fixture
- · Reducing Chair Time with Ever Convenient Procedure
- · Increasing User Convenience as Cortical Drilling is Not Necessary

Normal Bone

Done in Two Steps!

Hard Bone