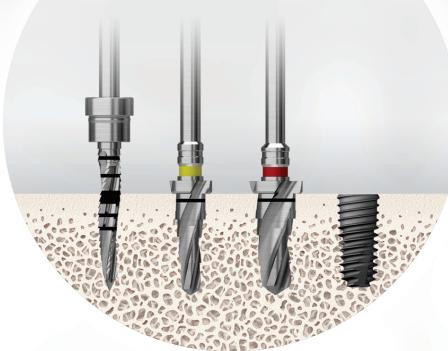

## **Super Convenient Procedure in 2 Steps**







- · Surgical KIT That is Optimized to The Taper Fixture
- · Reducing Chair Time with Ever Convenient Procedure
- · Increasing User Convenience as Cortical Drilling is Not Necessary





Normal Bone

Done in Two Steps!



Hard Bone



## **Excellent Drilling Power**

Maximizing drilling power (with distinguishing drill design and excellent manufacturing technology) which skips intermediate drilling and provides smooth and fast drilling result



## **Preventing Bone Heating**

Excellent drilling power leads to skipping intermediate drilling and this prevents bone heating by maintaining low drilling temperature



Drilling temperature when using

## **Preventing Drill Bouncing**

Multiple shaped taper drill also functions as pilot drill and this prevents bouncing during drilling